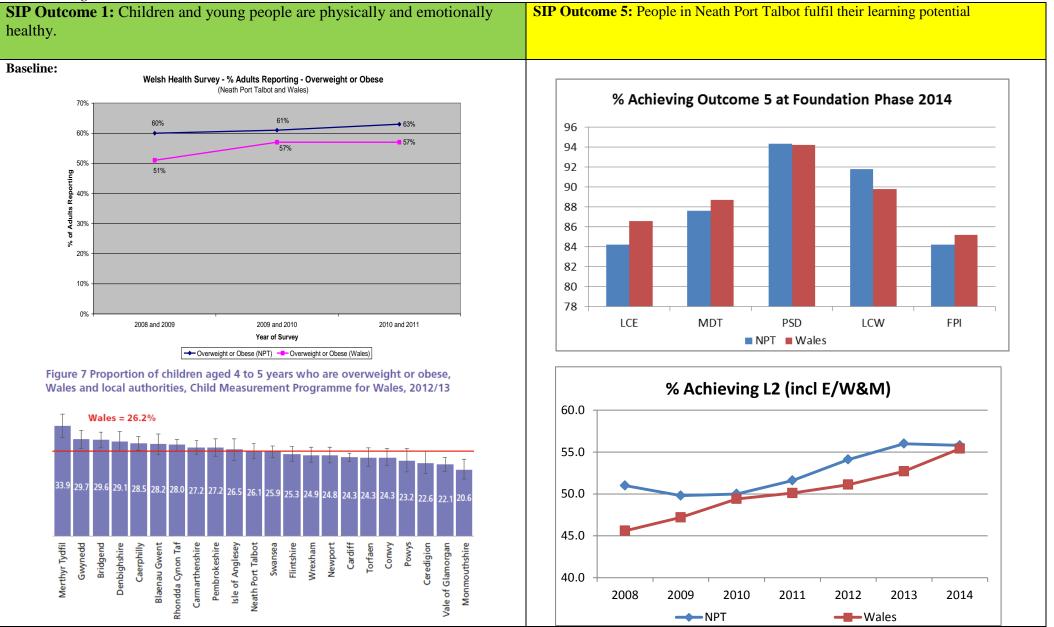

| Story behind the baselines:                                                                                                                                                                                                                                                                                                                                                                                                                                                                                                                                                                                                                                                                                                                                                                                                                                                                                                                                                       |                                                                                                                                                                                                                                                                                                                                                                                                                                                                                                                                                                                                                                                                                                                                                                                                                                                                                                                                                                                                                                                                                                                                                                                                                                                                                                                                                                                                                                                                                              |
|-----------------------------------------------------------------------------------------------------------------------------------------------------------------------------------------------------------------------------------------------------------------------------------------------------------------------------------------------------------------------------------------------------------------------------------------------------------------------------------------------------------------------------------------------------------------------------------------------------------------------------------------------------------------------------------------------------------------------------------------------------------------------------------------------------------------------------------------------------------------------------------------------------------------------------------------------------------------------------------|----------------------------------------------------------------------------------------------------------------------------------------------------------------------------------------------------------------------------------------------------------------------------------------------------------------------------------------------------------------------------------------------------------------------------------------------------------------------------------------------------------------------------------------------------------------------------------------------------------------------------------------------------------------------------------------------------------------------------------------------------------------------------------------------------------------------------------------------------------------------------------------------------------------------------------------------------------------------------------------------------------------------------------------------------------------------------------------------------------------------------------------------------------------------------------------------------------------------------------------------------------------------------------------------------------------------------------------------------------------------------------------------------------------------------------------------------------------------------------------------|
| <ul> <li>26.2% of children measured as part of the Public Health Wales Child<br/>Measurement Programme 2012/13 were either overweight or obese.<br/>This figure is 26.1% for NPT.</li> <li>Children who are overweight or obese are highly likely to remain so<br/>into adulthood and likelihood increases with the severity of obesity.</li> <li>Welsh Health Survey 2013 found that only 35% children reported that<br/>they undertook the recommended 60 minutes of physical every day.</li> <li>Welsh Government statutory duty for local authorities to assess for and<br/>secure sufficiency of play opportunities for children aged 0-17 years,<br/>under the Children &amp; Families (Wales) Measure</li> <li>Local authority budget cuts and the end of a four year lottery funded<br/>play project will see a significant reduction in the level of supervised,<br/>open access play available to children and young people in NPT from<br/>2015-16 onwards.</li> </ul> | <ul> <li>During 2011/12 Foundation Phase (FP) was introduced into schools and local authority funded nurseries. Foundation Phase combines what we currently call Early Years Education (for 3-5 year olds) and Key Stage (KS)1 (5-7 year olds) of the National Curriculum, to bring more consistency and continuity to the education of pupils.</li> <li>Foundation Phase performance in 2014 was below the Wales average with Language, Literacy &amp; Communication (English) and Mathematic Development down 2.4% and 1.1% resp.</li> <li>KS2 performance in 2014 improved significantly with the CSI up 2.1% to 84.1%.</li> <li>KS3 CSI Performance remained the same as in 2013 (73.1%) whilst the national average went up 4%. This resulted in NPT being ranked 22<sup>nd</sup> in Wales.</li> <li>In KS4 external examinations NPT are consistently among the top performers and were ranked 1<sup>st</sup> in Wales in the L2 Threshold indicator (5 A*-C) and 9<sup>th</sup> in L2 (incl E/W&amp;M).</li> <li>At Foundation Phase Maths is stronger than English by 3.4%. This gap narrows at KS2 with Maths being 0.6% above English. At KS3,English was 0.7% stronger than Maths after improvements of 1.5% and 0.6% resp.</li> <li>When benchmarked with schools of similar free school meals in 2014, NPT had 46% in quartiles 1 &amp; 2 at FP (FPI), 40% at KS2 (CSI), and only 18% at KS3 (CSI). This increased to 73% at KS4 (L2+) where NPT perform far better.</li> </ul> |